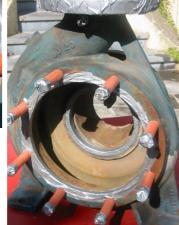

## **Photograph Descriptions**

- \* Rebuilding profiles underway,
- \* Another view of profiles,
- \* Completed application,