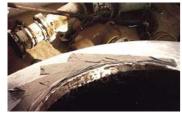

# **Photograph Descriptions**

- \* Surface preparation performed with the repair area taped off. ,
- \* Manway rebuilt.,

### **Application Situation**

Manway opening on chemical storage tank.