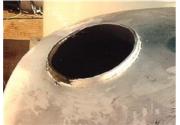

# **Photograph Descriptions**

- \* Surface preparation performed with the repair area taped off. ,
- \* Manway rebuilt.,

### **Application Situation**

Manway opening on chemical storage tank.