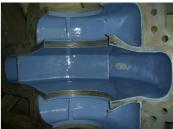

## **Photograph Descriptions**

- \* 1&2. The corroded pumps<br/>br />3. The Belzona application underway with Belzona 1311 used to restore original profiles ,
- \* 4. The completed application with Belzona 1341 applied to provide overall corrosion protection ,