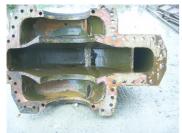

## **Photograph Descriptions**

- \* 1&2. The corroded pumps<br/>br />3. The Belzona application underway with Belzona 1311 used to restore original profiles ,
- \* 4. The completed application with Belzona 1341 applied to provide overall corrosion protection ,