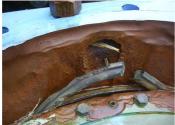

## **Photograph Descriptions**

- \* 1&2. The corroded pumps<br/>br />3. The Belzona application underway with Belzona 1311 used to restore original profiles ,
- \* 4. The completed application with Belzona 1341 applied to provide overall corrosion protection ,