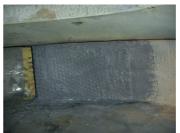

## **Photograph Descriptions**

- \* 1&2. The corroded pumps<br/>br />3. The Belzona application underway with Belzona 1311 used to restore original profiles ,
- \* 4. The completed application with Belzona 1341 applied to provide overall corrosion protection ,