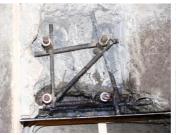

### **Photograph Descriptions**

- \* 1. Destroyed concrete footing.,
- \* 2. Belzona 4911 (TX Conditioner) application,
- \* 3. Repair in progress,
- \* 4. Belzona 4111 used to rebuild the base,