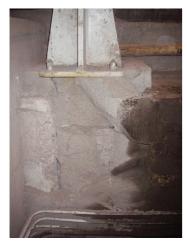

### **Photograph Descriptions**

- \* 1. Destroyed concrete footing.,
- \* 2. Belzona 4911 (TX Conditioner) application,
- \* 3. Repair in progress,
- \* 4. Belzona 4111 used to rebuild the base,