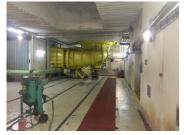

## **Photograph Descriptions**

- \* 1. TG pump,
- \* 2. Damaged area,
- \* 3. After blasting,
- \* 4. After Belzona 1311 and Belzona 1341 application.,

## **Application Situation**

Main cooling water pump.