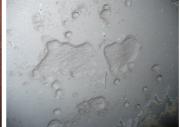

## **Photograph Descriptions**

- \* 1. TG pump,
- \* 2. Damaged area,
- \* 3. After blasting,
- \* 4. After Belzona 1311 and Belzona 1341 application.,