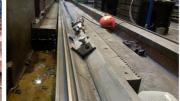

### **Photograph Descriptions**

- \* 1. Damaged slide assembly,
- \* 2. Belzona 1311 application,
- \* 3. All surface were sanded down,
- \* 4. Support ready to work,