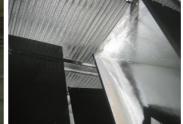

#### **Photograph Descriptions**

- \* Previous coating easily blasted off., \* Application Pump made ready., \* Material spray applied to 700 square feet very quickly.,
- \* Door closures were also coated and job completed. ,

### **Application Situation**

Cooling Tower in need of protection from environment. Situated inside building.