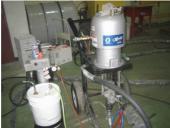

#### **Photograph Descriptions**

- \* Previous coating easily blasted off., \* Application Pump made ready., \* Material spray applied to 700 square feet very quickly.,
- \* Door closures were also coated and job completed. ,

## **Application Method**

Application was carried out in accordance with Belzona Know-How System Leaflet HEX-12. Spray applied with Graco Extreme 68-1 Pump and heated lines with Viscon heater.