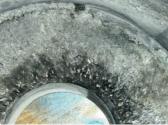

Substrate: Vulcanized rubber

Products: Belzona® 2111 (D&A Hi-Build Elastomer)

**Problem** 

A large area of the rubber had been eroded away.

## **Photograph Descriptions**

\* Pump body before application, \* Close up of damaged rubber, \* Upper body after application, \* Lower body after application,