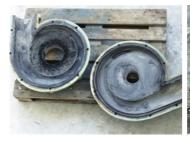

## **Photograph Descriptions**

\* Pump body before application, \* Close up of damaged rubber, \* Upper body after application, \* Lower body after application,

# **Application Situation**

Vulcanized rubber lined pump body