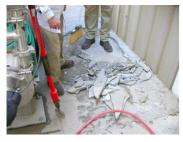

Substrate: Concrete

Products: Belzona® 4131 (Magma Screed)

**Problem** 

Thin top layer of concrete delaminated allowing Bacteria growth and unacceptable appearance.

## **Photograph Descriptions**

\* Old concrete, \* Start of application, \* Finished job,