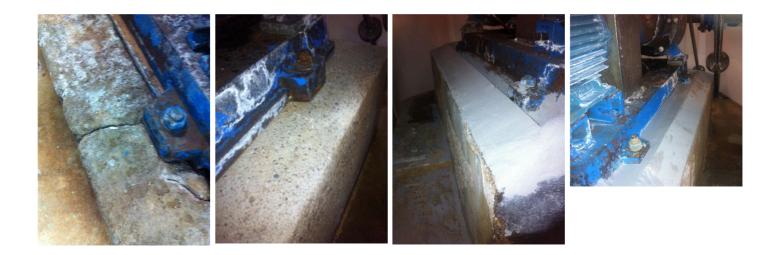

#### **Photograph Descriptions**

\* Showing damage.,

Problem

- \* After the surface preparation. ,
- \* Belzona 4111 applied.,
- \* Belzona 7111 applied.,

## **Application Situation**

Damaged concrete block underneath a pump.

## **Application Method**

All the broken pieces of concrete were taken off the concrete block, then, the surface of the steel and the remaining concrete were prepared. A thin layer of Belzona 4911 was then applied and allowed to become touch dry. A wooden frame was used to rebuild the

www.belzona.com

ID: 7871

concrete block with Belzona 4111 first. Then, Belzona 7111 was poured into the remaining space between Belzona 4111 and the equipment. The application was carried out in accordance with a modified version of Belzona System Leaflet SOS-8.