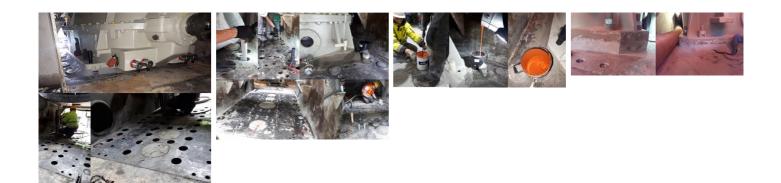

## **Photograph Descriptions**

- \* 1. Gear Equipment Picture,
- \* 2. Application of Belzona 4111,
- \* 3. Application of Belzona 7111,
- \* 4. Chocking application complete.,

## **Application Situation**

Re-levelling a steel foundation slab of a mill gear and the foundation of the mill on the plate.

## **Application Method**

The application was carried out in accordance with Belzona System Leaflet GSS-2. Placing of the steel foundation slab using the Belzona 4111. Chocking the foundation of the mill plate using Belzona 7111.