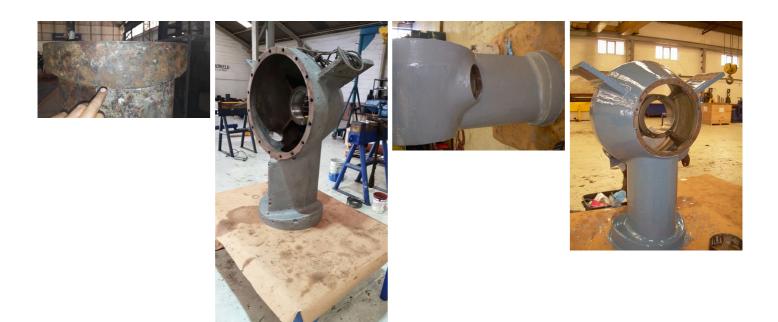

#### Problem

Heavily pitted and corroded on the out side of the thruster housing which would be costly and time-consuming to repair.

## **Photograph Descriptions**

\* 1. Pitted Housing 2. After grid blast 3. after applying Belzona 1111 4. Final coat Belzona 1321,

# **Application Situation**

Stern Thruster for sea going vessel has a large degree of pitting due to erosion-corrosion by sea water.