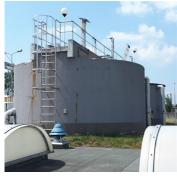

### **Photograph Descriptions**

- \* 1. Treatment tank ,
- \* 2. Area to be repaired,
- \* 3. Area rebuilt,
- \* 4. Area protected with Belzona 5811,