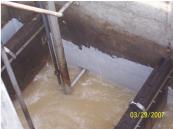

#### **Photograph Descriptions**

\* Sump prior to repair, \* Sump under repair, \* Sump after repair, \* Sump after repair,