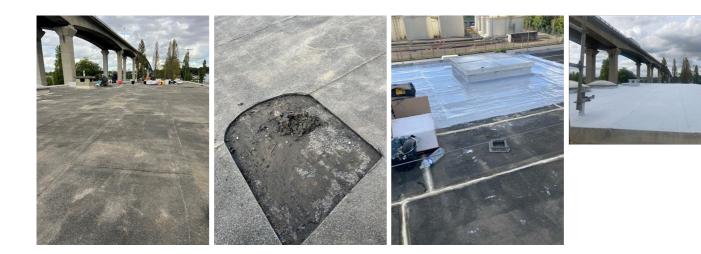

### **Photograph Descriptions**

- \* 1). Roof after the gravel was removed.,
- \* 2). Close-up of are where roofing felt had to be removed due to rot. ,
- \* 3). Post-application of Belzona Stripe Coating on all edges and entry-points around the skylight.,
- \* 4). Finished application with 2x coats of Belzona 3111 and Reinforcement Sheet. ,