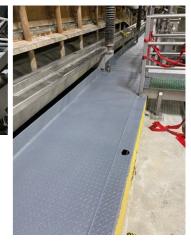

area on the walking surface.

First coat of Belzona 5811, this Final Coat with Belzona 1392. window for the large-scale application.

reinforce thin wall or thru-wall allowed a long overcoat