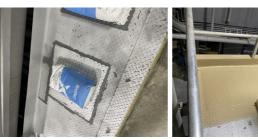

area on the walking surface.

First coat of Belzona 5811, this Final Coat with Belzona 1392. window for the large-scale application.

reinforce thin wall or thru-wall allowed a long overcoat

## **Application Method**

Aluminum was Grit blasted to a minimum 3 mil profile for cold bonding and coating system.