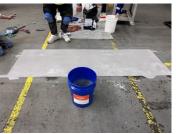

Area to be repaired

Repair area defined, sawcut

and excavated

4911 Surface Conditioner

**Applied** 

4111 Being Applied Finished Application

## **Application Situation**

Customer needed a quick turnaround to accommodate the next days shift. The floor was suffering from daily chemical contact that had worked through the previous coating and into the concrete. 4111 was selected for the quick turnaround and chemical resistance. The repair was completed with four and a half kits of 4111 in 3 hrs. No delays for the next days production.