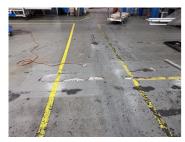

#### Problem

Designated walkway was heavily damaged over the years.

 ${\it Previous repairs had failed and the client was faced with safety violations.}$ 

Traditional concrete was unable to withstand the chemicals and heavy traffic.

Area to be repaired

Repair area defined, sawcut

and excavated

4911 Surface Conditioner

**Applied** 

4111 Being Applied Finished Application