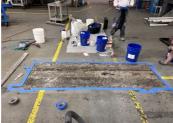

Area to be repaired

Repair area defined, sawcut

and excavated

4911 Surface Conditioner

**Applied** 

4111 Being Applied Finished Application

## **Application Method**

Area was sawcut to a minimum of 0.25". Low spots were up to 3" deep and exposed rebar was prepped using a Bristle Blaster. A chipping hammer was used to remove break up the sections that were well adhered.