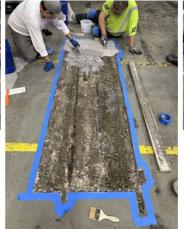

Area to be repaired

Repair area defined, sawcut

and excavated

4911 Surface Conditioner

**Applied** 

4111 Being Applied Finished Application

## **Application Method**

Area was sawcut to a minimum of 0.25". Low spots were up to 3" deep and exposed rebar was prepped using a Bristle Blaster. A chipping hammer was used to remove break up the sections that were well adhered.