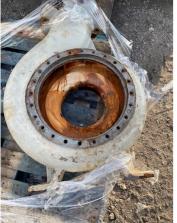

#### Problem

The client had a swimming pool water pump losing efficiency and was faced with either repair or replacement.

Casing before coating showing Pump plate before showing wear from service

service wear