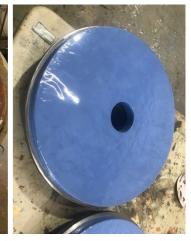

Freshly rebuilt and coated pump casing

Super smooth rebuilt and coating of Belzona 1341 to the pump plate