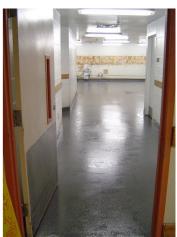

# **Photograph Descriptions**

\* Close-up of original damaged floor , \* Heavy damage in washdown room , \* Finished floor where washing machine goes , \* Finished floor from outside hallway ,