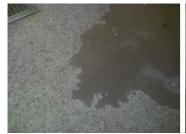

#### **Problem**

The terrazzo floor had degraded from constant cleaning and contact with cleaning solutions.

# **Photograph Descriptions**

\* Close-up of original damaged floor , \* Heavy damage in washdown room , \* Finished floor where washing machine goes , \* Finished floor from outside hallway ,