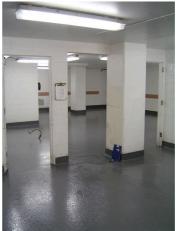

# **Photograph Descriptions**

\* Close-up of original damaged floor , \* Heavy damage in washdown room , \* Finished floor where washing machine goes , \* Finished floor from outside hallway ,