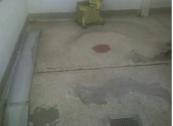

# **Photograph Descriptions**

\* Close-up of original damaged floor , \* Heavy damage in washdown room , \* Finished floor where washing machine goes , \* Finished floor from outside hallway ,