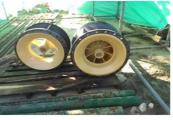

# **Cooling Water Pump Protection**

ID: 9154

Industry: Chemical & Petrochemical Customer Location: Cartagena/Colombia
Application: CEP-Centrifugal Pumps Application Date: December 2017

Substrate: Carbon steel
Products: Belzona 5821

### Problem

The customer performed a plant shutdown and within the schedule was the preventive maintenance of the pump in which damage to the internal coating was evidenced and they decided to replace it.







Complete view of the pump.

First beige layer.

Second gray layer.

## **Application Situation**

This cost-effective coating performs well in erosive environments.

## **Application Method**

It was protected with Belzona 5821 based on the CEP-3 know how system.

### **Belzona Facts**

The customer chose Belzona because of its market recognition of its ability to extend equipment life.

www.belzona.com