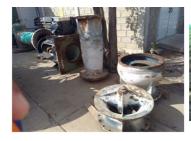

### Problem

The customer performed a plant shutdown and within the schedule was the preventive maintenance of the pump in which damage to the internal coating was evidenced and they decided to replace it.

Complete view of the pump.

First beige layer.

Second gray layer.