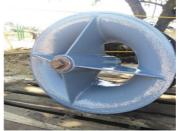

Complete view of the pump.

First beige layer.

Second gray layer.

## **Application Method**

It was protected with Belzona 5821 based on the CEP-3 know how system.