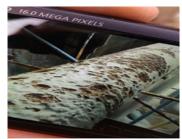

#### Problem

Severe corrosion on the outside of the 6" inch pipe, pitting is evident.

Pitting on pipe

First layer of Belzona 1161 and Work completed. reinforcement mesh.