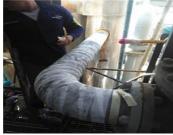

### **Application Method**

The surface of the tube was prepared with a steel brush and sandpaper.

Initially the product was impregnated with a short bristle brush on the substrate, then with the applicator was given the desired thickness and a good finish.