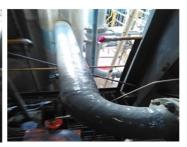

## **Belzona Facts**

By rebuilding the surface with Belzona 1161, we stop the corrosion, recovered the surface and avoid the replacement of the valve section.