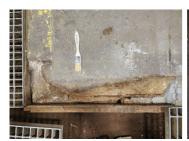

#### **Problem**

Damaged concrete at the edge of a floor drain trough.

Previous failed repair material removed.

All loose material removed and Belzona 4911 Conditioner the surface prepared with a hand grinder on both the concrete surfaces and metal surfaces.

# **Application Situation**

The damaged area had been repaired with another material which was not bonded to the concrete, which resulted in an additional tripping hazard as it was now raised up. This is a water test area for large vessels and requires a smooth floor to roll carts over and sees a lot of foot traffic as well. An uneven floor in this area poses a huge danger to both employees and equipment.