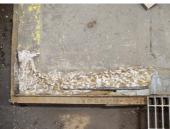

## Application Method

The previous repair material was removed in large pieces with a screwdriver as it was not bonded to the concrete. A wire wheel on a drill was used to remove all of the loose concrete debris. A 4" hand grinder with a stone grinding wheel was used to remove the rust from the metal frame and exposed rebar, as well as to remove as much of the surface of the concrete as possible. The Belzona 4911 Conditioner was liberally applied ensuring that the full area of application was fully coated into the uneven surface. The Belzona 4111 was mixed following the Instructions For Use and packed in by hand to ensure there were no air pockets or voids, and then finished using a steel concrete trowel.