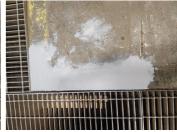

### **Belzona Facts**

This application used roughly one half of a 15 kg unit of Belzona 4111, and has eliminated the need for future repairs in this area for a couple hundred dollars of material. It was ready to go back into service within 24 hours, and the risk of employee injuries or equipment damage has been eliminated. The customer has already identified several other areas within their facility that will be repaired using Belzona 4111.