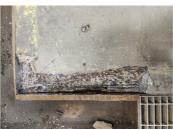

applied liberally.

Belzona 4111 application completed.

## Application Method

The previous repair material was removed in large pieces with a screwdriver as it was not bonded to the concrete. A wire wheel on a drill was used to remove all of the loose concrete debris. A 4" hand grinder with a stone grinding wheel was used to remove the rust from the metal frame and exposed rebar, as well as to remove as much of the surface of the concrete as possible. The Belzona 4911 Conditioner was liberally applied ensuring that the full area of application was fully coated into the uneven surface. The Belzona 4111 was mixed following the Instructions For Use and packed in by hand to ensure there were no air pockets or voids, and then finished using a steel concrete trowel.