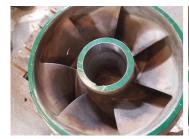

#### Problem

The impeller was exposed to corrosion due to unfiltered seawater as the pump medium. The customer needed a coating that could prevent corrosion and increase pump efficiency.

Before application

Close up of impeller vanes

Fully coated impeller for protection

Another angle for completed application