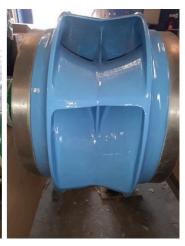

Close up of impeller vanes

Fully coated impeller for protection

Another angle for completed application