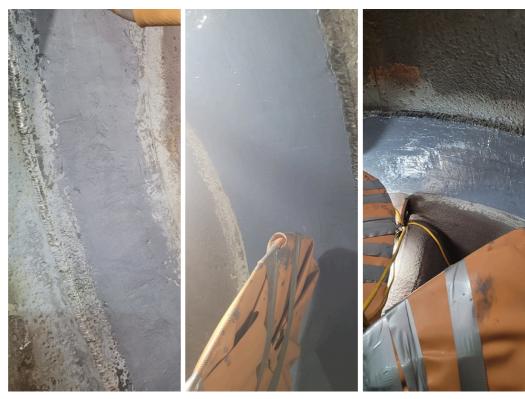

#### Problem

Deep pitting on the bow thruster tunnel due to cavitation

After surface preparation and rebuilding with Belzona 1311

With first coat of Belzona 1321 With second coat of Belzona

1321

## **Application Method**

Surface preparation was carried out using the MBX bristle blaster, degreased and allowed to dry. Pitting was filled with Belzona 1311 and two coats of Belzona 1321 was applied.