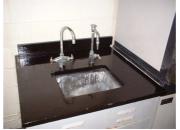

## **Photograph Descriptions**

\* Sink in lab before work , \* Fume cupboard before work , \* Sink after coating , \* Counter top after coating ,