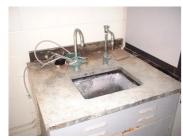

## **Photograph Descriptions**

\* Sink in lab before work , \* Fume cupboard before work , \* Sink after coating , \* Counter top after coating ,