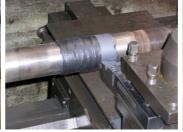

### **Photograph Descriptions**

\* Pump unit complete, \* Shaft damage/wear, \* Machining following Belzona® 1131 application, \* Completed repair,

## **Application Method**

Application was carried out in accordance with Belzona Know-How System Leaflet MPT-9.