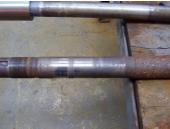

### **Photograph Descriptions**

\* Pump unit complete, \* Shaft damage/wear, \* Machining following Belzona® 1131 application, \* Completed repair,