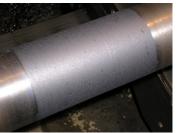

### **Photograph Descriptions**

\* Pump unit complete, \* Shaft damage/wear, \* Machining following Belzona® 1131 application, \* Completed repair,