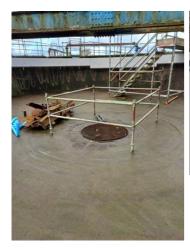

#### Problem

A waste water concrete clarifier had a worn uneven surface after years of harsh service. This meant the clarifier could not operate properly & waste sludge was collecting on the bottom of the tank.

Worn surface Application in progress Completed section Finished application