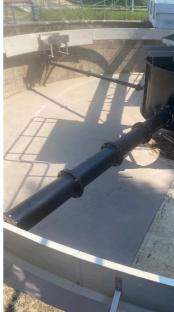

# Belzona repairs waste water clarifier base

ID: 9400

Industry: Water / Wastewater Customer Location: Glasgow, Scotland
Application: FPA-Floor Problem Areas Application Date: May 2023

Substrate: Concrete

Products: Belzona 4131 (Magma-Screed), Belzona 4911 (Magma TX Conditioner)

#### Problem

A waste water concrete clarifier had a worn uneven surface after years of harsh service. This meant the clarifier could not operate properly & waste sludge was collecting on the bottom of the tank.









Worn surface Application in progress Completed section Finished application

#### **Application Situation**

The problem with this clarifier was so severe that it had been taken out of service. By utilising the Belzona solution this clarifier could be repaired without cutting out large sections. The durability of the Belzona product means the tank can be repaired & protected for decades of future use.

### **Application Method**

The area was washed & abraded to get back to sound concrete. Any deep areas were filled with Belzona 4131 before the larger screeding application. 6mm of Belzona 4131 was then applied over the full base of the clarifier. Metal screed rails were used to control the thickness & maintain a constant level.

## Belzona Facts

By using this solution the clarifier wa