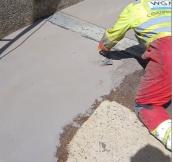

Worn surface Application in progress Completed section Finished application

### **Application Method**

The area was washed & abraded to get back to sound concrete. Any deep areas were filled with Belzona 4131 before the larger screeding application. 6mm of Belzona 4131 was then applied over the full base of the clarifier. Metal screed rails were used to control the thickness & maintain a constant level.