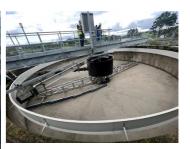

# Belzona repairs waste water clarifier base

ID: 9400

Industry: Water / Wastewater Customer Location: Glasgow, Scotland
Application: FPA-Floor Problem Areas Application Date: May 2023

Substrate: Concrete

Products: Belzona 4131 (Magma-Screed), Belzona 4911 (Magma TX Conditioner)

#### Problem

A waste water concrete clarifier had a worn uneven surface after years of harsh service. This meant the clarifier could not operate properly & waste sludge was collecting on the bottom of the tank.









Worn surface Application in progress Completed section Finished application

#### **Application Situation**

The problem with this clarifier was so severe that it had been taken out of service. By utilising the Belzona solution this clarifier could be repaired without cutting out large sections. The durability of the Belzona product means the tank can be repaired & protected for decades of future use.

### **Application Method**

The area was washed & abraded to get back to sound concrete. Any deep areas were filled with Belzona 4131 before the larger screeding application. 6mm of Belzona 4131 was then applied over the full base of the clarifier. Metal screed rails were used to control the thickness & maintain a constant level.

## Belzona Facts

By using this solution the clarifier was