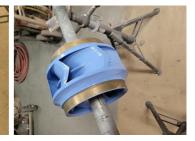

## **Belzona 1341 Solution on Brass Impeller**

Industry:Water / WastewaterApplication:CEP-Centrifugal PumpsSubstrate:BronzeProducts:Belzona 1341 (Supermetalglide)

Customer Location: Oklahoma City Application Date: August 2024

## Problem

*Customer was looking for a protective coating for the impeller. Belzona was required to provide a suitable solution.* 



Look at the impeller after surface preparation was completed.



Impeller after the 1st coat with 2nd coat of Belzona 1341. Belzona 1341.



Final inspection completed.

## **Application Situation**

Application with Belzona 1341 was completed within a day, reducing downtime.

Application Method Application of Belzona 1341 was done by hand as per Instructions for Use.

## **Belzona Facts**

We completed five additional pumps for this customer, proving Belzona solutions are reliable.

For more examples of Belzona Know - How In Action, please visit https://khia.belzona.com

ISO 9001:2015 FS 695214 ISO 14001:2015 EMS 695213

Belzona products are manufactured under an ISO 9000 Registered Quality Management System.



www.belzona.com

ID: 9515