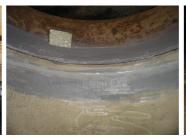

### **Photograph Descriptions**

\* Corroded Bell Mouth, \* Extent of the erosion apparent after grit blasting, \* Rebuilding with Belzona® 1311, \* Completed job after applying Belzona® 1341,