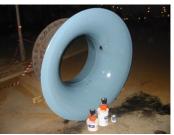

### **Photograph Descriptions**

\* Corroded Bell Mouth, \* Extent of the erosion apparent after grit blasting, \* Rebuilding with Belzona® 1311, \* Completed job after applying Belzona® 1341,