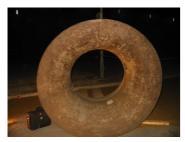

### **Photograph Descriptions**

\* Corroded Bell Mouth, \* Extent of the erosion apparent after grit blasting, \* Rebuilding with Belzona® 1311, \* Completed job after applying Belzona® 1341,