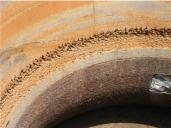

### **Photograph Descriptions**

\* Corroded Bell Mouth, \* Extent of the erosion apparent after grit blasting, \* Rebuilding with Belzona® 1311, \* Completed job after applying Belzona® 1341,